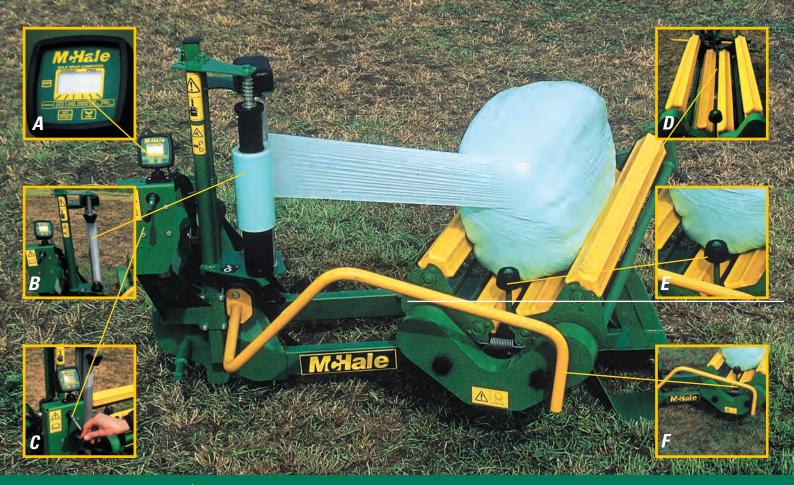

#### **Bale Monitor:**

The wrap monitor performs a number of different functions on the machine, the number of rotations, bale count, table speed and bales per hour are all displayed.

#### Dispenser:

The aluminum dispenser has an excellent ability to maintain a consistent stretch, which maximises film usage. The unit can use 250mm or 360mm film and is also capable of taking a 500mm roll

#### Auto Stop:

This facility allows you to program in the required number of rotations and start the machine by pushing down the control lever. When the desired number is reached the machine will stop automatically.

#### **Oscillating Rollers:**

The patented roller design ensures that the contours of every bale are followed accurately and gently allows accurate wrapping of the bale, which is essential for haylage.

#### **Bobbins:**

The adjustable bobbins at each end of the table can be set according to the bale length.

#### Safety:

The safety bar keeps the operator clear of the rotating table while the machine is in operation.

The McHale 995LM mini linkage balewrapper is designed to wrap small square bales from a conventional square baler, small round bales may also be wrapped. The machine comes as standard with a bale counter, aluminium pre-stretch unit and bale support bobbins. The 995LM is hydraulically driven and control is through a single bank valve mounted to the side of the machine. Bales are rotated smoothly via the oscillating roller design on the machine.