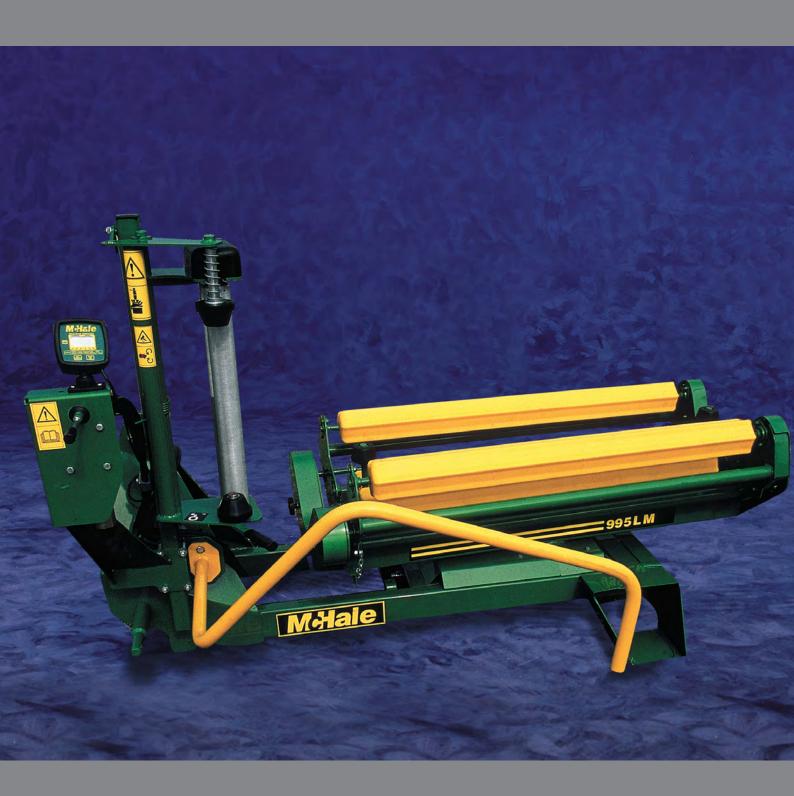

# Male 995LM SMALL SQUARE BALEWRAPPER

www.mchale.net The Professional Choice

#### Safety:

The safety bar keeps the operator clear of the rotating table while the machine is in operation.

The McHale 995LM mini linkage balewrapper is designed to wrap small square bales from a conventional square baler, small round bales may also be wrapped. The machine comes as standard with a bale counter, aluminium pre-stretch unit and bale support bobbins. The 995LM is hydraulically driven and control is through a single bank valve mounted to the side of the machine. Bales are rotated smoothly via the oscillating roller design on the machine.